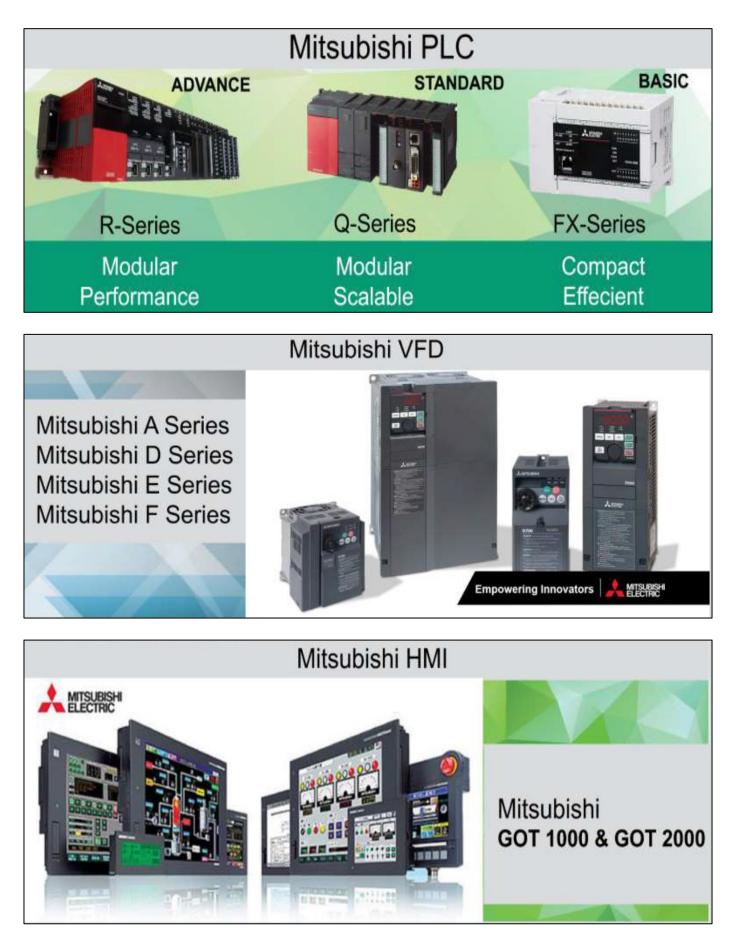

## OUR PRODUCTS AUTOMATION PRODUCTS

- 1. PROGRAMMABLE LOGIC CONTROLLER (PLC)
- 2. VARIABLE FREQUENCY DRIVE (VFD)
- **3. HUMAN MACHINE INTERFACE (HMI)**
- 4. SERVO MOTORS (ROTARY, LINEAR AND DIRECT DRIVE MOTORS)
- 5. SCADA SOFTWARE AND SYSTEMS
- 6. BRAKE UNIT AND RESISTORS
- 7. WEIGHING CONTROLLER