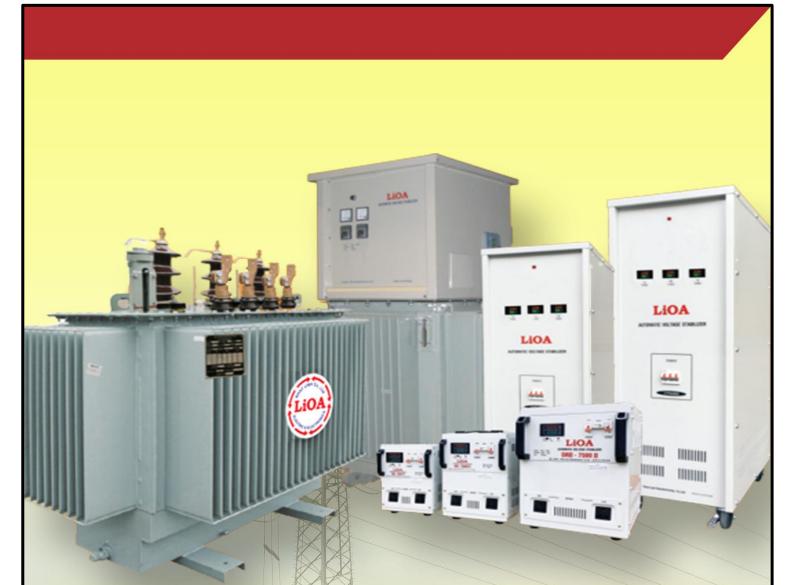

duct (415 to 1100V up to 5000A)
  - d. DC Busbar System.

#### **16. HIGH/MEDIUM VOLTAGE CAPACITORS**

## OUR PRODUCTS AUTOMATION PRODUCTS

- 1. PROGRAMMABLE LOGIC CONTROLLER (PLC)
- 2. VARIABLE FREQUENCY DRIVE (VFD)
- **3. HUMAN MACHINE INTERFACE (HMI)**
- 4. SERVO MOTORS (ROTARY, LINEAR AND DIRECT DRIVE MOTORS)
- 5. SCADA SOFTWARE AND SYSTEMS
- 6. BRAKE UNIT AND RESISTORS
- 7. WEIGHING CONTROLLER









### **SOFT STARTERS**



**MCD 600** 

VLT® Soft Starter



MCD 500

**VLT® Soft Starter** 





### **LOW-VOLTAGE DRIVES**



FC 360

**VLT® AutomationDrive** 



**VLT® Micro Drive** 



FC 103

VLT® Refrigeration Drive

## Wires & Cables

- Ø Building Wires
- ⊘ Communication Cables
- ☑ Low & Medium Voltage Power Cables
- ⊘ Fire Resistant & Flame Retardant Cables
- ✓ Control Cable





## AUTOMATIC VOLTAGE STABILIZER POWER TRANSFORMER

## **INDUSTRIAL LIGHTS**



ZY8606 300W Industrial Projecting Lights



TSL-200SA1 200M TSL Industrial Projecting Lights





ZY8702 Street Lights



TSL Industrial Projecting Lights



## **HAZARDOUS LOCATION LIGHTS**



BC9309S1-L480 BC 9309 Series Explosion Proof Lights



BC9700-L150 BC 9700 Series Explosion Proof Street Lights d type



#### BC9700-L200 200W BC 9700 Series Explosion Proof Lightsx d type

### EXPLOSION PROOF LIGHTS



EW1208K30C BLD Series Explosion Proof



EW0363K50 Hazardous Location Lights nA type



16

## **COMMERCIAL LIGHTS/OFFICE LIGHTS**



















#### LIST OF PRODUCTS SUPPLIED TO SAN MIGUEL FOR THE PAST 3 YEARS

#### 1. LED STREET LIGHT - SR SERIES

- Wattage 80w / 120w / 150w / 200w
- Application