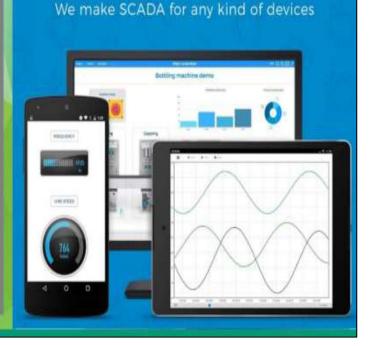

### MyDesigner7 SCADA System

MyDesigner7 SCADA System is the SCADA Software we utilize due to its Scalability, Product Support, it is a powerfull SCADA Software, and Compatibility.

Control and Interface your Machine or Process with your Smartphone and Computer wirelessly.