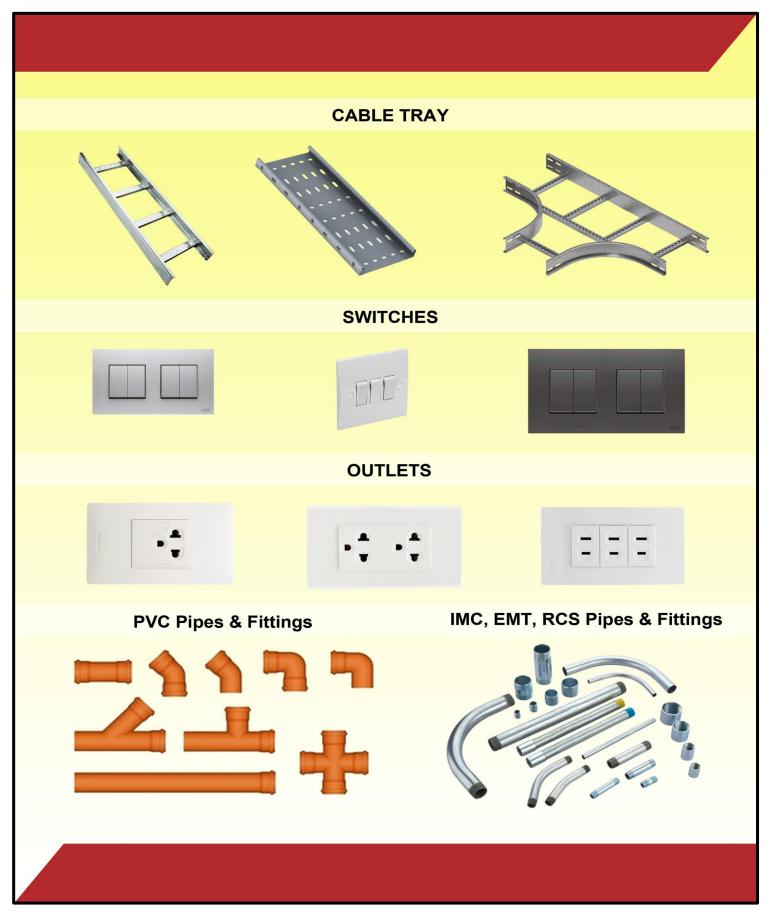

#### 7. HV & MV LOAD BREAK / AIR BREAK SWITCH

- 8. WIRING DEVICES (Switches, Convenient Outlets, Floor Outlets, Plates)
- 9. EXPLOSION PROOF LIGHTING FIXTURES AND WIRING DEVICES
- **10. METAL / PVC CONDUIT AND FITTINGS**
- 11. CABLE TRAYS AND FITTINGS (Powder Coated / Hot Dipped Galvanized)
- **12. ELECTRONIC KWH METERS, ADVANCE METERING STRUCTURE**
- **13. CCTV CAMERA AND SECURITY CAMERA SYSTEM**
- **14. SOLAR PANEL, STREET LIGHTS, SOLAR GARDEN LIGHTS**
- **15. BUSDUCTING MATERIALS & EQUIPMENT (C&S ELECTRIC LTD.)** 
  - a. Isolated Phase Busduct (11 to 36kV up to 28000A) (Air cooled)
  - b. Segregated Phase Busduct (3.3 to 33kV up to 5000A)
  - c. Non-segregated Phase Busduct (415 to 1100V up to 5000A)
  - d. DC Busbar System.