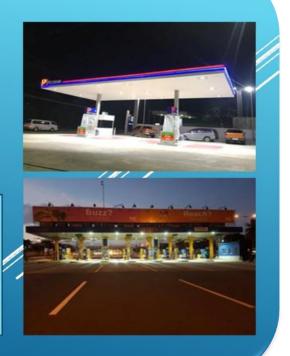

#### 1. UNDER CANOPY LED LIGHTS

- Wattage 120w / 150w
- Application Toll Plaza / Petron Gas Station

#### QUANTITY SOLD:

120w – 1,789 units 150w – 769 units

| CLISTOMER          | 120w LED UNDER<br>CANOPY LIGHTS | 150w LED UNDER<br>CANOPY LIGHTS |
|--------------------|---------------------------------|---------------------------------|
| PETRON GAS STATION | 1,789                           |                                 |
| SKYWAY/NAIA X TOLL |                                 | 480                             |
| STAR TOLL WAY      |                                 | 10                              |
| TOTAL              | 1,789                           | 490                             |